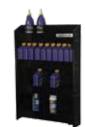

### Oil Rack

**Description** Oil Rack

| Price |  |
|-------|--|
| \$195 |  |

\$245

Oil Rack With Folding Tray

#### Features & Specifications

- 36" High x 5 1/2" Deep x 24 1/2" Wide
- Utilize Unused Wall or Door Space
- Neatly Store Bottles and Containers
- Holds Containers up to 4 1/2" Diameter

Oil Rack Available in Red & White. Oil Rack with Tray Available in White.