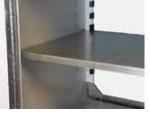

#### Accessories

| Add Extra Adjustable Shelf    |  |
|-------------------------------|--|
| Add Adjustable Pull-Out Shelf |  |

\$49 ea \$158 ea

#### Accessories (see Pages 16 & 17)

Add Extra Adjustable Shelf

Available in White.

н

Adjustable Shelf

Adjustable Pull-Out Shelf