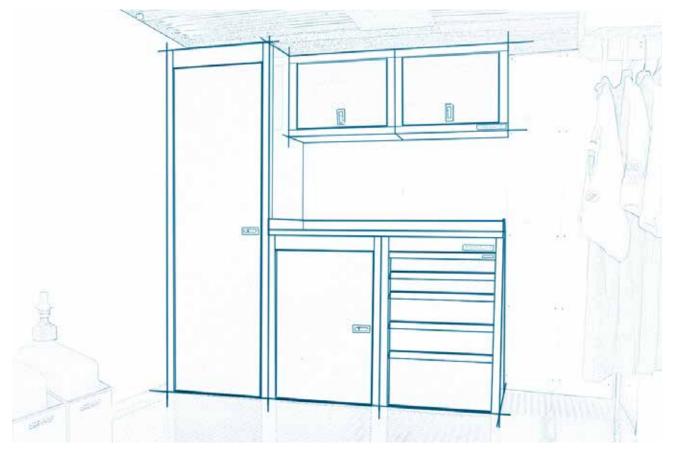

## SportsmanII<sup>™</sup> Base Cabinet & Closet

| Cabinet | Height x Depth x Width | Price   |
|---------|------------------------|---------|
| Base    | 36" x 24" x 24"        | \$495   |
| Closet  | 75" x 24" x 24"        | \$1,175 |

#### **Features & Specifications**

- Military-Grade Aluminum
- Double-Wall Door Construction
- Trigger Latch
- Continuous Hinge
- (1) Adjustable Shelf Included
- Pole Kit Included with Closet

## All White Wheel Well Cabinet

### Single Door

Price \$595

#### 60" x 8" x 30" **Custom Sizes Available**

Cabinet uses unibody design (similar to Sportsman II Series overhead cabinets, except all white)

#### **Features & Specifications**

- Military-Grade Aluminum
- Can be Installed with Left- or Right-Door Hinge
- Double-Wall Door Construction
- Trigger Latch
- Continuous Hinge
- (2) Adjustable Shelves Included

### SportsmanII<sup>™</sup> QuikDraw<sup>®</sup> Toolboxes

\$1,275

#### Height x Depth x Width Price

36" x 24" x 24"

#### **Features & Specifications**

Military-Grade Aluminum

QuikDraw<sup>®</sup> Single-Action Latch System

### SportsmanII<sup>™</sup> Wall Cabinets

#### Height x Depth x Width

#### Price

| 18" × 11" × 24"        | \$330 |
|------------------------|-------|
| 18" × 11" × 32"        | \$353 |
| 18" × 11" × 36"        | \$386 |
| 18" x 11" x 24" Corner | \$475 |

#### Features & Specifications

- Military-Grade Aluminum
- Double-Wall Door Construction
- Trigger Latch
- Continuous Hinge
- · Lift-Up Door with Hydropneumatic Spring