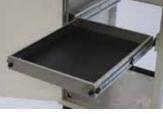

#### Accessories

| Add Extra Adjustable Shelf    |  |
|-------------------------------|--|
| Add Adjustable Pull-Out Shelf |  |

\$49 ea \$158 ea

#### Accessories (see Pages 16 & 17)

Add Extra Adjustable Shelf

Available in White.

н

Adjustable Shelf

Adjustable Pull-Out Shelf