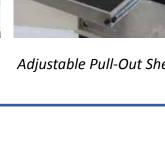

#### Accessories

| Add Extra Adjustable Shelf    |  |
|-------------------------------|--|
| Add Adjustable Pull-Out Shelf |  |

\$49 ea \$158 ea

#### Accessories (see Pages 16 & 17)

Add Extra Adjustable Shelf

Available in White.

н

Adjustable Shelf

Adjustable Pull-Out Shelf