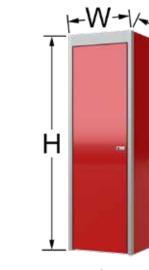

## SportsmanII<sup>™</sup> Base Cabinet & Closet

| Cabinet | Height x Depth x Width | Price   |
|---------|------------------------|---------|
| Base    | 36" x 24" x 24"        | \$495   |
| Closet  | 75" x 24" x 24"        | \$1,175 |

#### Accessories

\$20 / ft Add 24" Deep Bench Mat

Closet

**Base Cabinet** D -W--

All White Wheel Well Cabinet

-W-+1~D

н