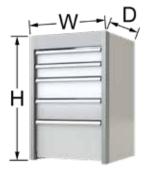

## SportsmanII<sup>™</sup> Base Cabinet & Closet

| Cabinet | Height x Depth x Width | Price   |
|---------|------------------------|---------|
| Base    | 36" x 24" x 24"        | \$495   |
| Closet  | 75" x 24" x 24"        | \$1,175 |

#### **Features & Specifications**

- Military-Grade Aluminum
- Double-Wall Door Construction
- Trigger Latch
- Continuous Hinge
- (1) Adjustable Shelf Included
- Pole Kit Included with Closet