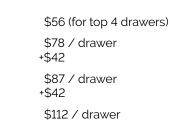

#### Accessories

| Add Extra Adjustable Shelf    |  |
|-------------------------------|--|
| Add Adjustable Pull-Out Shelf |  |

\$49 ea \$158 ea

#### Price

| 18" × 11" × 24"        | \$330 |
|------------------------|-------|
| 18" × 11" × 32"        | \$353 |
| 18" × 11" × 36"        | \$386 |
| 18" x 11" x 24" Corner | \$475 |

#### Accessories

| Add Light Shield            | \$22 / ft |
|-----------------------------|-----------|
| Add Left Side Light Shield  | \$39 ea   |
| Add Right Side Light Shield | \$39 ea   |
| Add Corner Light Shield     | \$45 ea   |