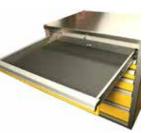

### SportsmanII<sup>™</sup> QuikDraw<sup>®</sup> Toolboxes

\$1,275

#### Height x Depth x Width Price

36" x 24" x 24"

#### **Features & Specifications**

Military-Grade Aluminum

QuikDraw<sup>®</sup> Single-Action Latch System

#### **Drawer Specifications**

(2) 4" Tall. (2) 6" Tall & (1) 11" Tall Drawers

#### **Usable Drawer Space**

4" Tall Drawer = 3 1/2" Height 6" Tall Drawer = 5 1/2" Height 11" Tall Drawer = 10 1/2" Height

20 ¾" Depth

18 1/2" Width