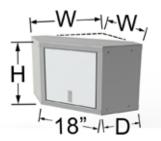

### SportsmanII<sup>™</sup> Wall Cabinets

#### Height x Depth x Width

#### Price

| 18" × 11" × 24"        | \$330 |
|------------------------|-------|
| 18" × 11" × 32"        | \$353 |
| 18" × 11" × 36"        | \$386 |
| 18" x 11" x 24" Corner | \$475 |

#### Features & Specifications

- Military-Grade Aluminum
- Double-Wall Door Construction
- Trigger Latch
- Continuous Hinge
- · Lift-Up Door with Hydropneumatic Spring