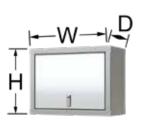

### SportsmanII<sup>™</sup> Wall Cabinets

#### Height x Depth x Width

#### Price

| 18" × 11" × 24"        | \$330 |
|------------------------|-------|
| 18" × 11" × 32"        | \$353 |
| 18" × 11" × 36"        | \$386 |
| 18" x 11" x 24" Corner | \$475 |

#### Features & Specifications

- Military-Grade Aluminum
- Double-Wall Door Construction
- Trigger Latch
- Continuous Hinge
- · Lift-Up Door with Hydropneumatic Spring