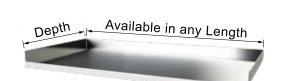

#### Description

24" Deep Aluminum

Price \$68 / ft

\$24 ea

#### **Features & Specifications**

- 1/8" Thick Military-Grade Aluminum
- Includes Back and Side Splash Guards

#### Accessories

\$20 / ft Add 24" Deep Bench Mat

Closet

**Base Cabinet** D -W--

All White Wheel Well Cabinet

-W-+1~D

н