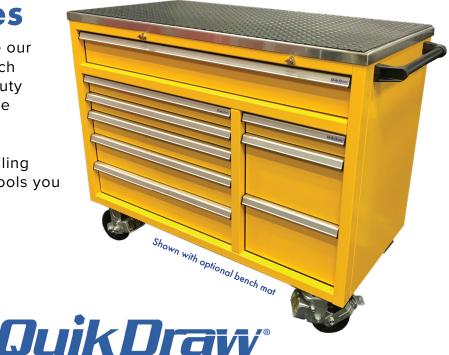

Lightweight aluminum and smooth-rolling casters make it easy to bring all the tools you need wherever you need them.

Available 48" and 60" long.

• QuikDraw drawers are drawers that stay shut!

Single Action Latch System

- Dual latches that don't sacrifice any drawer space.
- Lift anywhere along the handle with just a finger.

48″ Long 6-Drawer Toolbox

48″ Long 9-Drawer Toolbox

60″ Long 6-Drawer Toolbox

60″ Long 9-Drawer Toolbox