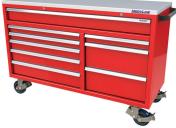

## QuikDraw® Aluminum Rolling Toolboxes 🛛 📹

Moduline aluminum toolboxes feature our patented QuikDraw<sup>®</sup> single-action latch system, a stainless steel top, heavy-duty locking casters, key locks and Extreme Drawer Liner<sup>™</sup> in each drawer.

Lightweight aluminum and smooth-rolling casters make it easy to bring all the tools you need wherever you need them.

Available 48" and 60" long.

• QuikDraw drawers are drawers that stay shut!

Single Action Latch System

- Dual latches that don't sacrifice any drawer space.
- Lift anywhere along the handle with just a finger.

48″ Long 6-Drawer Toolbox

48″ Long 9-Drawer Toolbox

60″ Long 6-Drawer Toolbox

60″ Long 9-Drawer Toolbox