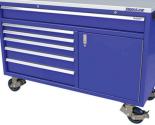

## QuikDraw® Aluminum Rolling Toolboxes 🛛 📹

Moduline aluminum toolboxes feature our patented QuikDraw<sup>®</sup> single-action latch system, a stainless steel top, heavy-duty locking casters, key locks and Extreme Drawer Liner<sup>™</sup> in each drawer.

Lightweight aluminum and smooth-rolling casters make it easy to bring all the tools you need wherever you need them.

Available 48" and 60" long.

• QuikDraw drawers are drawers that stay shut!

Single Action Latch System

- Dual latches that don't sacrifice any drawer space.
- Lift anywhere along the handle with just a finger.

48″ Long 6-Drawer Toolbox

48″ Long 9-Drawer Toolbox

60″ Long 6-Drawer Toolbox

60″ Long 9-Drawer Toolbox