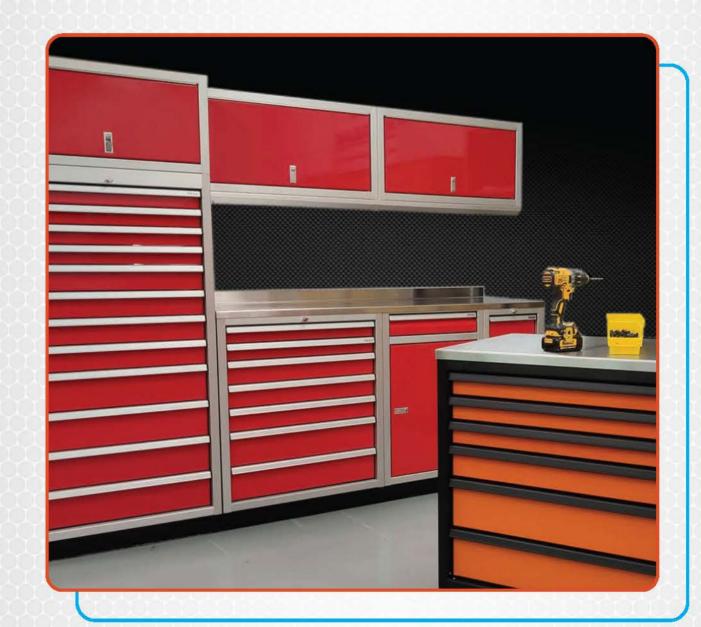

**Choose From One of Our Eight Standard Colors** 

Red, White, Signature Black, Moduline Blue, Yellow, Light Gray, Royal Blue or Textured Gray