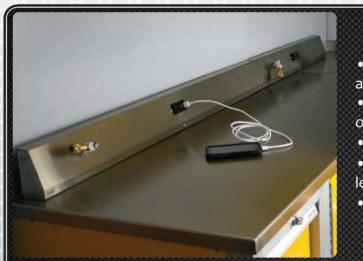

## Power Grid™

- Perfect and convenient way to incorporate electrical
- Brushed stainless steel finish looks great with any of our countertops
- Pre-punched access holes for easy wiring
- Available in three lengths that can combine to fit your length
- End caps create a clean finished appearance