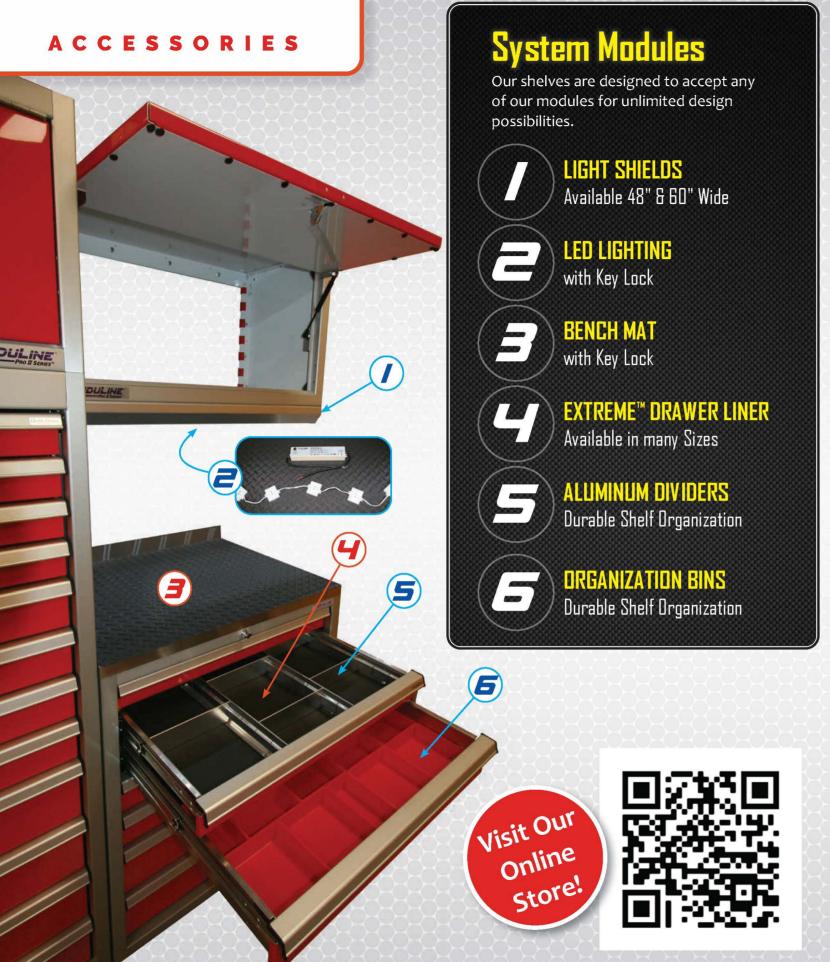

## CABINET ACCESSORIES

ModulineCabinets.com Phone: 508-580-4445 Toll Free: 888-343-4463 Fax: 508-580-5199