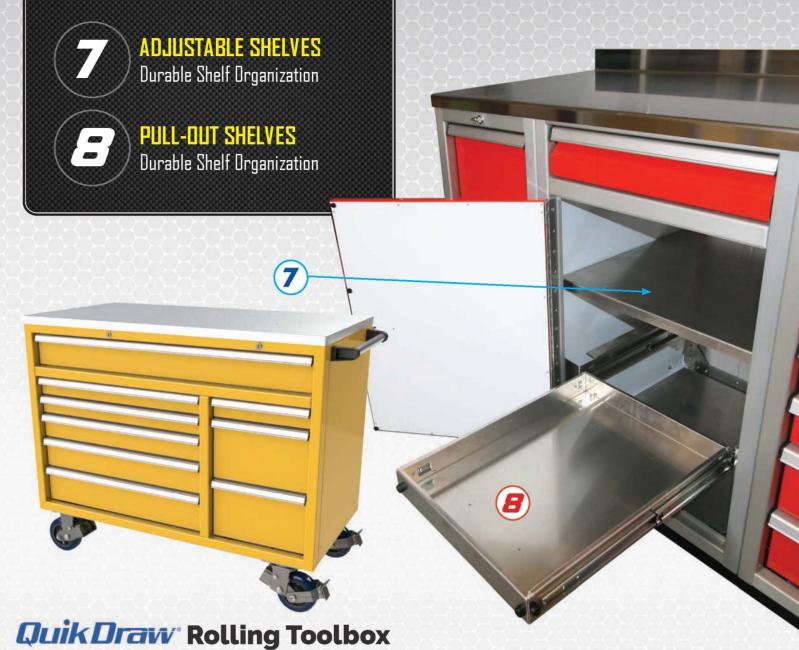

## CABINET ACCESSORIES

ModulineCabinets.com Phone: 508-580-4445 Toll Free: 888-343-4463 Fax: 508-580-5199