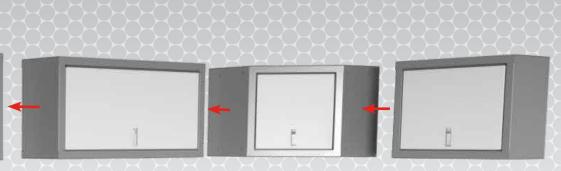

All overhead cabinets have lift-up doors that hinge from the top to sweep a smaller area-which is great when space is tight-and come with a hydropneumatic gas spring to keep the door up and out of the way, leaving your hands free.