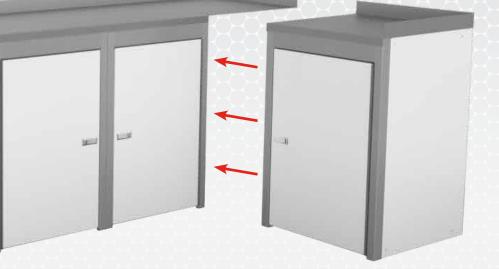

## **Modular Cabinet System**

Moduline Cabinets are modular. That means each cabinet is a building block, and you can choose whichever cabinets you like and put them together in lots of different ways.