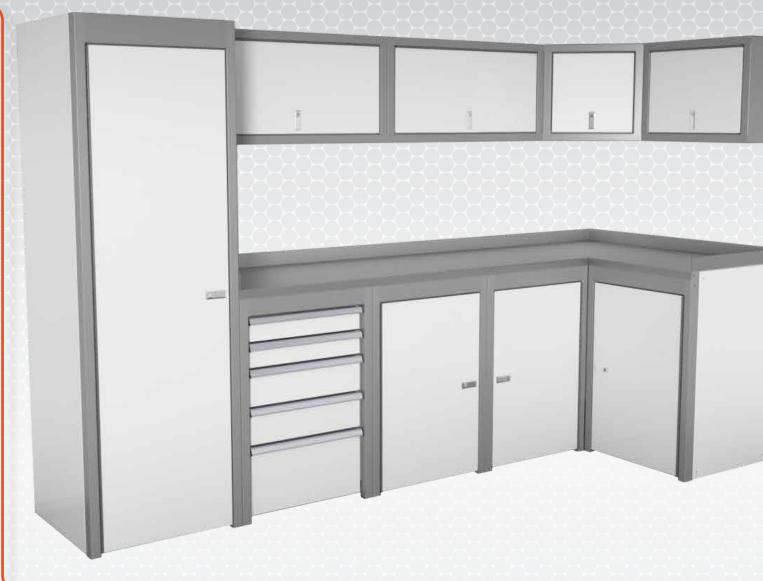

### portsman II™ **<u>Cabinets</u>**

- Base Cabinets
- Toolboxes
- Closets
- Overhead Cabinets
- Overhead Corners
- Aluminum Countertops

## **Designed for Mobile**

Sportsman II<sup>™</sup> cabinets are designed specifically for mobile applications.

The open-bottom frame with fulllength doors lets you easily roll floor jacks, fuel jugs, or other equipment out of the way.

All overhead cabinets have lift-up doors that hinge from the top to sweep a smaller area-which is great when space is tight-and come with a hydropneumatic gas spring to keep the door up and out of the way, leaving your hands free.

## **Modular Cabinet System**

Moduline Cabinets are modular. That means each cabinet is a building block, and you can choose whichever cabinets you like and put them together in lots of different ways.